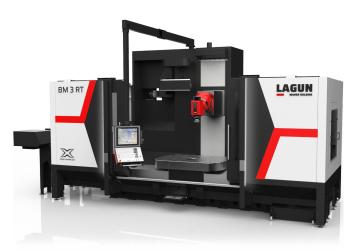

## BM 3 RT "HEIDENHAIN TNC 640" (19")

### **IMMEDIATE**

- C axis Rotary table 1600x1200 / 6 Tn load Twin drive rotation
- Automatic LU A head every 1° (Cooled). Driven by main motor. Hirth coupling.
- 5000 / 6000 rpm. Head bodies and gear box cooled by cooled oil. 2025/05/25
- Perimetral guarding + 2 chip conveyors
- 40 tools chain type ATC
- Air conditioner for electrical cabinet
- Cooling through the tool with 20 Bars pump with air pressure option.