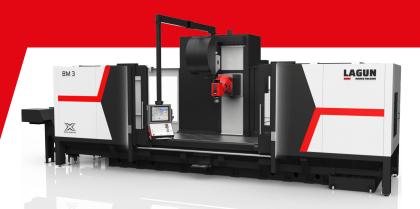

## BM 3 "HEIDENHAIN TNC 640" (19")

# **READY FOR DELIVERY**

1 MONTH

- Table 4100x1100 mm
- Automatic milling head 1° (Cooled). Driven by main motor.
- 5000 / 6000 rpm. Head bodies and gear box cooled by cooled oil.
- 4th Axis Driving system preparation, (Without Driver).
- Perimetral guarding + 2 chip conveyors
- 24 tools drum type ATC
- Air conditioner for electrical cabinet
- Cooling through the tool with 20 Bars pump with air pressure option.